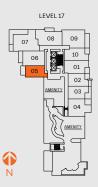

A1

## Junior 1 Bed / 1 Bath

Interior: 440Sq Ft Exterior: 73 Sq Ft **Total: 513 Sq Ft** 

## Lucent



This is not an offering for sale. Any such offering can only be made with a disclosure statement. The developer reserves the right to make changes and modifications to the information contained herein without prior notice. The floorplan is intended to show the general configuration of the suites based upon the architectural plans for the building, not represent the exact square footage or dimensions. Some floorplans maybe a mirror image of the floorplans hown. Balcont/paties sizes vary floor to floor. Dimensions, sizes, areas, specifications, layout and materials are approximate only and subject to change without notice. E.&O.E.







0 1 2 3 4 5 10<sup>FT</sup>