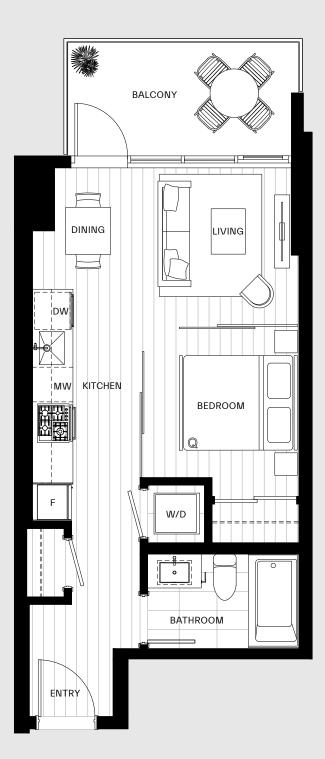

A1

## Junior 1 Bed / 1 Bath

Interior: 440Sq Ft Exterior: 73 Sq Ft **Total: 513 Sq Ft** 