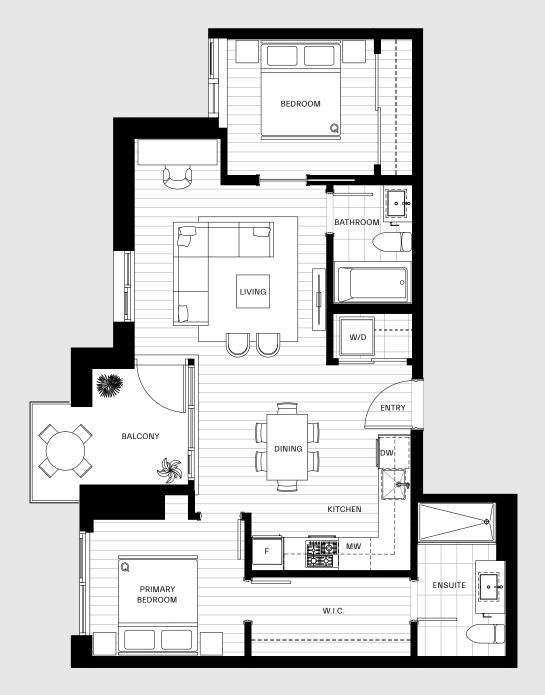

**C**9

2 Bed / 2 Bath Interior: 778 Sq Ft Exterior: 71 Sq Ft Total: 849 Sq Ft

0 1 2 3 4 5

This is not an offering for sale. Any such offering can only be made with a disclosure statement. The developer reserves the right to make changes and modifications to the information contained herein without prior notice. The floorplan is intended to show the general configuration of the suites based upon the architectural plans for the building, not represent the exact square footage or dimensions. Some floorplans maybe a mirror image of the floorplans hown. Balcont/paties sizes vary floor to floor. Dimensions, sizes, areas, specifications, layout and materials are approximate only and subject to change without notice. E.&O.E.