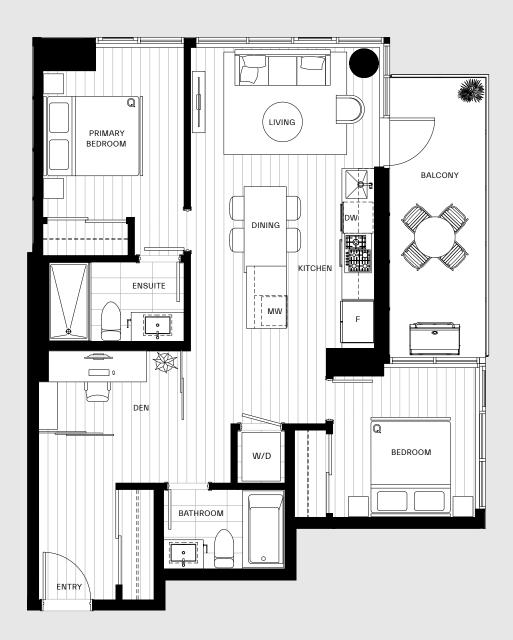

## 2 Bed / 2 Bath + Den Interior: 820 Sq Ft Exterior: 107 Sq Ft

Total: 927 Sq Ft