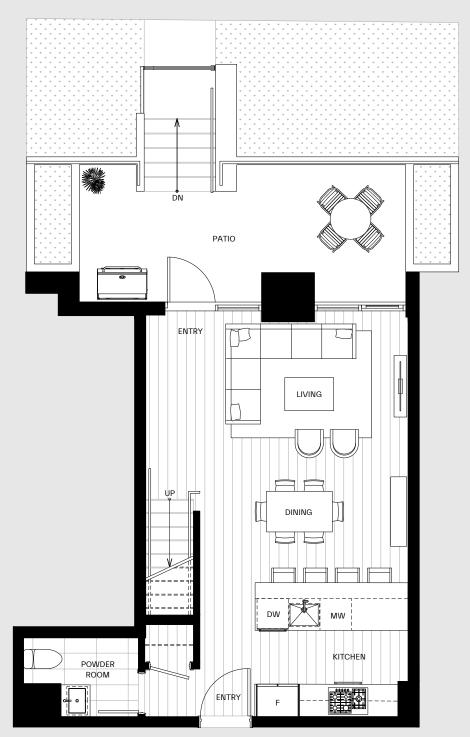

## TH4

2 Bed + Den / 2.5 Bath Interior: 1,115 Sq Ft Exterior: 247 Sq Ft Total: 1,362 Sq Ft

This is not an offering for sale. Any such offering can only be made with a disclosure statement. The developer reserves the right to make changes and modifications to the information contained herein without prior notice. The floorplan is intended to show the general configuration of the suites based upon the architectural plans for the building, not represent the exact square footage or dimensions. Some floorplans maybe a mirror image of the floorplan shown. Balcony/patito sizes vary floor to floor. Dimensions, sizes, areas, specifications, layout and materials are approximate only and subject to change without notice. E&O.E.