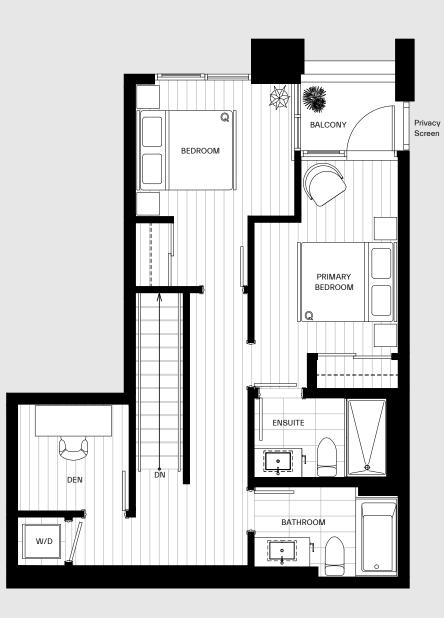

## TH4

2 Bed + Den / 2.5 Bath Interior: 1,115 Sq Ft Exterior: 247 Sq Ft Total: 1,362 Sq Ft

This is not an offering for sale. Any such offering can only be made with a disclosure statement. The developer reserves the right to make changes and modifications to the information contained herein without prior notice. The floorplan is intended to show the general configuration of the suites based upon the architectural plans for the building, not represent the exact square footage or dimensions. Some floorplans maybe a mirror image of the floorplan shown. Balcony/patito sizes vary floor to floor. Dimensions, sizes, areas, specifications, layout and materials are approximate only and subject to change without notice. E&O.E.