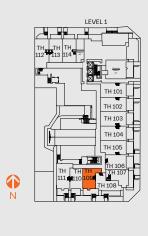

## TH4

2 Bed + Den / 2.5 Bath Interior: 1,115 Sq Ft Exterior: 247 Sq Ft Total: 1,362 Sq Ft

This is not an offering for sale. Any such offering can only be made with a disclosure statement. The developer reserves the right to make changes and modifications to the information contained herein without prior notice. The floorplan is intended to show the general configuration of the suites based upon the architectural plans for the building, not represent the exact square footage or dimensions. Some floorplans maybe a mirror image of the floorplan shown. Balcony/patito sizes vary floor to floor. Dimensions, sizes, areas, specifications, layout and materials are approximate only and subject to change without notice. E&O.E.