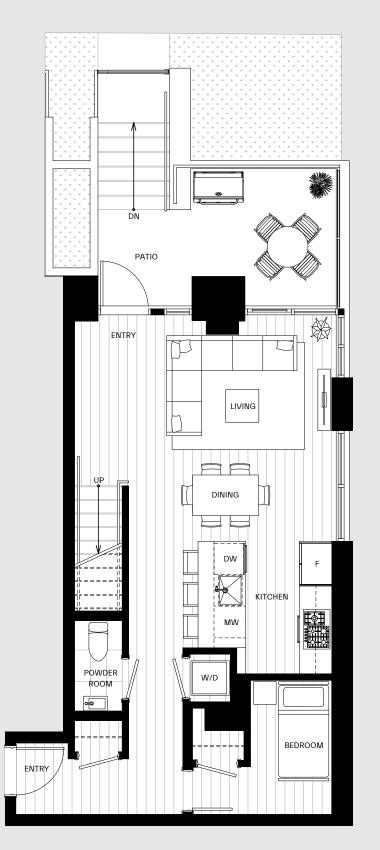

## TH7

Urban 3 Bed / 2.5 Bath

Interior: 1,119 Sq Ft Exterior: 200 Sq Ft **Total: 1,319 Sq Ft** 

Level 2

This is not an offering for sale. Any such offering can only be made with a disclosure statement. The developer reserves the right to make changes and modifications to the information contained herein without prior notice. The floorplan is intended to show the general configuration of the suites based upon the architectural plans for the building, not represent the exact square footage or dimensions. Some floorplans maybe a mirror image of the floorplan slatomy Balcony/patito sizes vary floor to floor. Dimensions, sizes, areas, specifications, layout and materials are approximate only and subject to change without notice. E.&O.E.