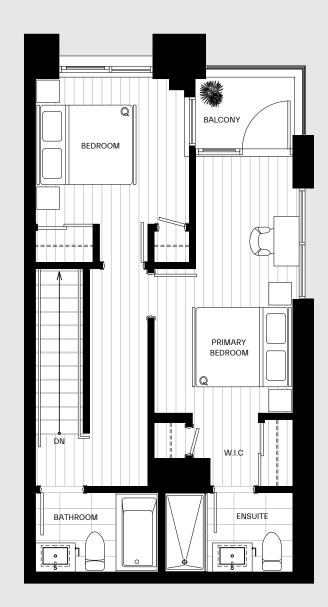

## TH7

Urban 3 Bed / 2.5 Bath

Interior: 1,119 Sq Ft Exterior: 200 Sq Ft **Total: 1,319 Sq Ft** 

Level 2

This is not an offering for sale. Any such offering can only be made with a disclosure statement. The developer reserves the right to make changes and modifications to the information contained herein without prior notice. The floorplan is intended to show the general configuration of the suites based upon the architectural plans for the building, not represent the exact square footage or dimensions. Some floorplans maybe a mirror image of the floorplan slatomy Balcony/patito sizes vary floor to floor. Dimensions, sizes, areas, specifications, layout and materials are approximate only and subject to change without notice. E.&O.E.