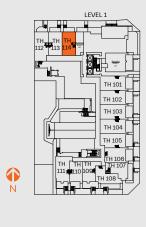

## TH8

Urban 3 Bed + Storage / 2.5 Bath

Interior: 1,241 Sq Ft Exterior: 191 Sq Ft **Total: 1,432 Sq Ft** 

This is not an offering for sale. Any such offering can only be made with a disclosure statement. The developer reserves the right to make changes and modifications to the information contained herein without prior notice. The floorplan is intended to show the general configuration of the suites based upon the architectural plans for the building, not represent the exact square footage or dimensions. Some floorplans maybe a mirror image of the floorplan shown. Balcony/patito sizes vary floor to floor. Dimensions, sizes, areas, specifications, layout and materials are approximate only and subject to change without notice. E&O.E.