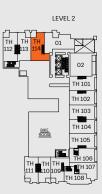

## TH8

Urban 3 Bed + Storage / 2.5 Bath

Interior: 1,241 Sq Ft Exterior: 191 Sq Ft **Total: 1,432 Sq Ft** 

This is not an offering for sale. Any such offering can only be made with a disclosure statement. The developer reserves the right to make changes and modifications to the information contained herein without prior notice. The floorplan is intended to show the general configuration of the suites based upon the architectural plans for the building, not represent the exact square footage or dimensions. Some floorplans maybe a mirror image of the floorplan shown. Balcony/patito sizes vary floor to floor. Dimensions, sizes, areas, specifications, layout and materials are approximate only and subject to change without notice. E&O.E.