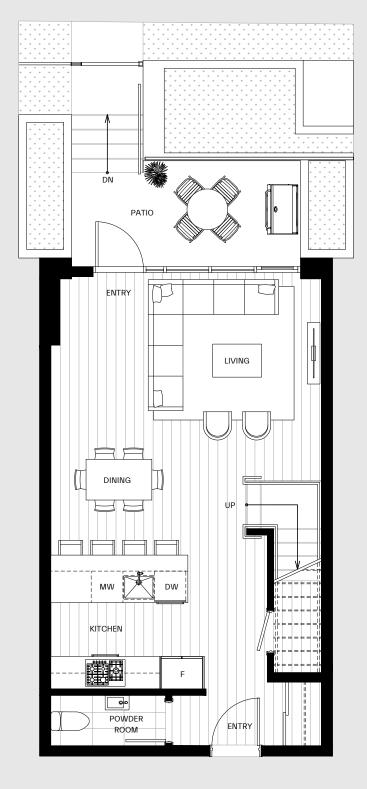

## TH8

Urban 3 Bed + Storage / 2.5 Bath

Interior: 1,241 Sq Ft Exterior: 191 Sq Ft **Total: 1,432 Sq Ft** 

This is not an offering for sale. Any such offering can only be made with a disclosure statement. The developer reserves the right to make changes and modifications to the information contained herein without prior notice. The floorplan is intended to show the general configuration of the suites based upon the architectural plans for the building, not represent the exact square footage or dimensions. Some floorplans maybe a mirror image of the floorplan shown. Balcony/patito sizes vary floor to floor. Dimensions, sizes, areas, specifications, layout and materials are approximate only and subject to change without notice. E&O.E.