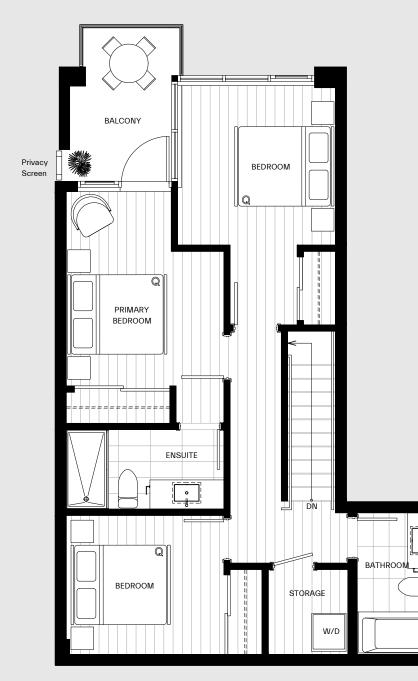

## TH8

Urban 3 Bed + Storage / 2.5 Bath

Interior: 1,241 Sq Ft Exterior: 191 Sq Ft **Total: 1,432 Sq Ft** 

This is not an offering for sale. Any such offering can only be made with a disclosure statement. The developer reserves the right to make changes and modifications to the information contained herein without prior notice. The floorplan is intended to show the general configuration of the suites based upon the architectural plans for the building, not represent the exact square footage or dimensions. Some floorplans maybe a mirror image of the floorplan shown. Balcony/patito sizes vary floor to floor. Dimensions, sizes, areas, specifications, layout and materials are approximate only and subject to change without notice. E&O.E.